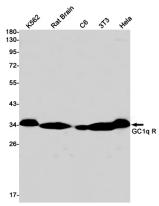

IP: 1/20

**Validations** 

Western blot detection of GC1q R in K562,Rat Brain,C6,3T3,Hela cell lysates using GC1q R Rabbit pAb(1:1000 diluted).Predicted band size:31kDa.Observed band size:31kDa.