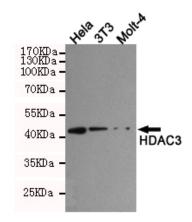

**Dilutions** 

WB:1/1000

**Validations** 

Western blot analysis of extracts from Hela,Molt-4 and 3T3 cells using HDAC3 rabbit pAb (dilution 1:1000).Predicted band size:49KDa.Observed band size:49KDa.