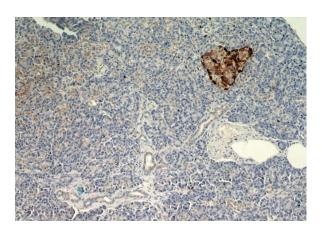

### **Validations**

Immunohistochemical of paraffin-embedded human pancreas using Catalog No:111040(GCG antibody) at dilution of 1:200 (under 10x lens)

Immunohistochemical of paraffin-embedded human pancreas using Catalog No:111040(GCG antibody) at dilution of 1:200 (under 40x lens)