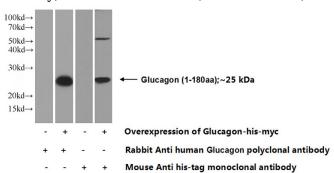

Transfected HEK-293 cells were subjected to SDS PAGE followed by western blot with Catalog No:111040(Glucagon Antibody) at dilution of 1:500