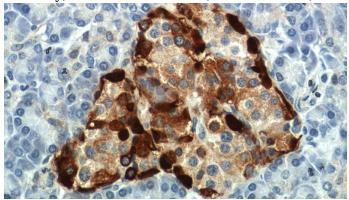

### **Validations**

Immunohistochemical of paraffin-embedded human pancreas using Catalog No:111040(GCG antibody) at dilution of 1:200 (under 10x lens)

Immunohistochemical of paraffin-embedded human pancreas using Catalog No:111040(GCG antibody) at dilution of 1:200 (under 40x lens)