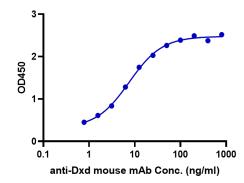

## anti-Dxd mouse mAb MM438I

ELISA Binding Assay of Anti-Dxd Antibody

Immobilized Dxd ADC at  $2\mu g/mL$  ( $100\mu L/well$ ) can bind anti-Dxd mouse monoclonal antibody.