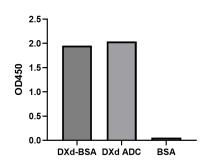

## **Validations**

Mouse anti-DXd Antibody ELISA 0.1µg/ml

ELISA Binding Assay of Anti-Dxd Antibody to different proteins.

ELISA analysis of Anti-Dxd Monoclonal Antibody with Dxd-BSA, BSA and Dxd ADC. Anti-Dxd Monoclonal Antibody can bind to Dxd-BSA or Dxd ADC but not carrier protein.