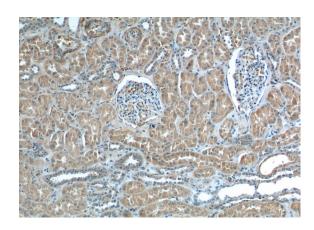

## **PEX5** antibody

Catalog Number: 113730

Immunohistochemistry of paraffin-embedded human kidney tissue slide using Catalog No:113730(PEX5 Antibody) at dilution of 1:200 (under 10x lens)

Immunohistochemistry of paraffin-embedded human kidney tissue slide using Catalog No:113730(PEX5 Antibody) at dilution of 1:200 (under 40x lens)