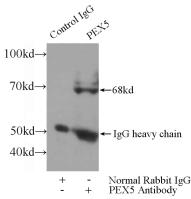

IP Result of anti-PEX5 (IP:Catalog No:113730, 4ug; Detection:Catalog No:113730 1:500) with mouse kidney tissue lysate 4000ug.