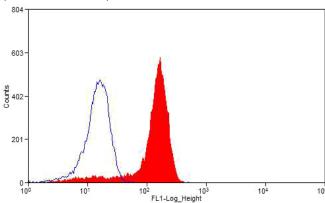

1X10^6 HEK-293 cells were stained with 0.2ug PEX5 antibody (Catalog No:113730, red) and control antibody (blue). Fixed with 4% PFA blocked with 3% BSA (30 min). Alexa Fluor 488-congugated AffiniPure Goat Anti-Rabbit IgG(H+L) with dilution 1:1500.