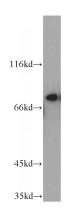

**Dilutions** 

Recommended Dilution:

WB: 1:500-1:5000

IP: 1:200-1:2000

IHC: 1:20-1:200

**Validations** 

human brain tissue were subjected to SDS PAGE followed by western blot with Catalog No:113730(PEX5 antibody) at dilution of 1:500