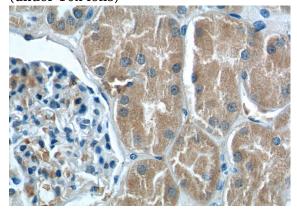

## **PEX5** antibody

Catalog Number: 113730

Immunohistochemistry of paraffin-embedded human kidney tissue slide using Catalog No:113730(PEX5 Antibody) at dilution of 1:200 (under 10x lens)

Immunohistochemistry of paraffin-embedded human kidney tissue slide using Catalog No:113730(PEX5 Antibody) at dilution of 1:200 (under 40x lens)