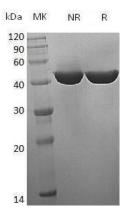

# **QC Testing**

Purity

>95% as determined by SDS-PAGE.

#### Storage

Store at <-20°C, minimize freeze-thaw cycles. **SDS-PAGE** 

Human IDH1/PICD (His tag) recombinant protein