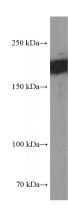

**Antibody description** 

SETDB1 Mouse Monoclonal antibody. Positive WB detected in human heart tissue, HEK-293 cells. Observed molecular weight by Western-blot: 170-180

**Preparation** 

This antibody was obtained by immunization of SETDB1 recombinant protein (Accession Number: NM\_001393964). Purification method: Protein G purified.

**Applications** 

ELISA, WB

**Dilutions** 

Recommended Dilution: WB: 1:2000-1:20000

**Validations** 

human heart tissue were subjected to SDS PAGE followed by western blot with Catalog No:107530(SETDB1 Antibody) at dilution of 1:8000