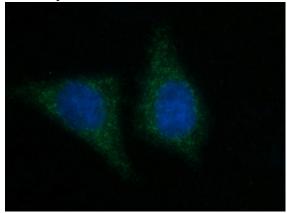

#### **Antibody description**

TIMM13 Rabbit Polyclonal antibody. Positive WB detected in PC-3 cells. Positive IF detected in HepG2 cells. Observed molecular weight by Western-blot: 11kd

## PC-3 cells were subjected to SDS PAGE followed by western blot with Catalog No:116130(TIMM13 antibody) at dilution of 1:300

Immunofluorescent analysis of HepG2 cells using Catalog No:116130(TIMM13 Antibody) at dilution of 1:50 and Alexa Fluor 488-congugated AffiniPure Goat Anti-Rabbit IgG(H+L)