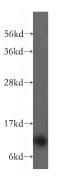

#### **Antibody description**

TIMM13 Rabbit Polyclonal antibody. Positive WB detected in PC-3 cells. Positive IF detected in HepG2 cells. Observed molecular weight by Western-blot: 11kd

## PC-3 cells were subjected to SDS PAGE followed by western blot with Catalog No:116130(TIMM13 antibody) at dilution of 1:300

Immunofluorescent analysis of HepG2 cells using Catalog No:116130(TIMM13 Antibody) at dilution of 1:50 and Alexa Fluor 488-congugated AffiniPure Goat Anti-Rabbit IgG(H+L)