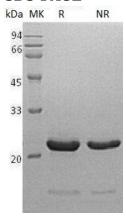

## **Purity**

>95% as determined by SDS-PAGE.

#### **SDS-PAGE**

Human NPPB (His tag) recombinant protein