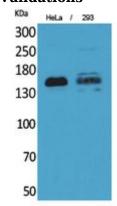

### **Validations**

Fig1:; Western Blot analysis of HeLa, 293 cells using CD148 Polyclonal Antibody.. Secondary antibody catalog#: HA1001) was diluted at 1:20000 cells nucleus extracted by Minute TM Cytoplasmic and Nuclear Fractionation kit (SC-003, Inventbiotech, MN, USA).