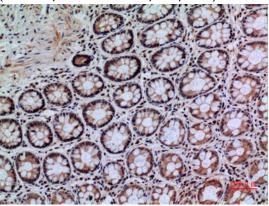

Fig2:; Immunohistochemical analysis of paraffinembedded human-colon, antibody was diluted at 1:100