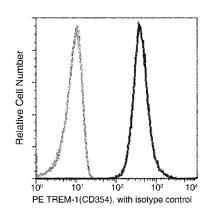

al to Human TREM1

# **Preparation**

This antibody was produced from a hybridoma resulting from the fusion of a mouse myeloma with B cells obtained from a mouse immunized with purified, recombinant Human TREM-1 / TREM1 and conjugated with PE under optimum conditions, the unreacted PE was removed.

#### **Formulation**

Aqueous solution containing 0.5% BSA and 0.09% sodium azide

# **Storage**

This antibody is stable for 12 months from date of receipt when stored at 2°C-8°C. Protected from

prolonged exposure to light. Do not freeze! Sodium azide is toxic to cells and should be disposed of properly. Flush with large volumes of water during disposal.

### **Clonality**

Monoclonal

# **Ig Type**

Mouse IgG1

# **Applications**

**FCM** 

#### **Dilutions**

**FCM** 

#### **Validations**



Human TREM-1/TREM1 Flow Cytometry (FC) 15076