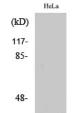

## Anti-IGHA1 antibody

Catalog Number: 176030

| Product name                                                                         | Polyclonal          |
|--------------------------------------------------------------------------------------|---------------------|
| Anti-IGHA1 antibody                                                                  | Ig Type             |
| Specificity                                                                          | Rabbit IgG          |
| Human                                                                                | Applications        |
| Antibody description                                                                 | WB, IHC-P           |
| Rabbit polyclonal antibody to IGHA1                                                  | Dilutions           |
| Preparation                                                                          | WB: 1:500-1:2000    |
| -<br>This antigen of this antibody was the antiserum                                 | IHC-P: 1:100-1:300  |
| was produced against synthesized peptide derived<br>from human iga. aa range:227-276 | Validations<br>(kD) |

## Clonality

34-

26-

19-

Fig1:; Western Blot analysis of various cells using IgA Polyclonal Antibody