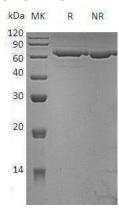

# **Purity**

>95% as determined by SDS-PAGE.

#### **SDS-PAGE**

Mouse Pm20d1 (His tag) recombinant protein