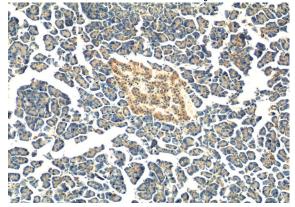

## Validations

mouse kidney tissue were subjected to SDS PAGE followed by western blot with Catalog No:110620(FERMT1 Antibody) at dilution of 1:300

Immunohistochemistry of paraffin-embedded human pancreas tissue slide using Catalog No:110620(FERMT1 Antibody) at dilution of 1:50 (under 10x lens)