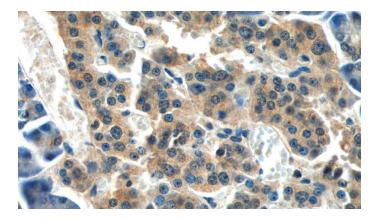

# FERMT1 antibody

Catalog Number: 110620

Immunohistochemistry of paraffin-embedded human pancreas tissue slide using Catalog No:110620(FERMT1 Antibody) at dilution of 1:50 (under 40x lens)

Immunofluorescent analysis of HEK-293 cells using Catalog No:110620(FERMT1 Antibody) at dilution of 1:25 and Alexa Fluor 488-congugated AffiniPure Goat Anti-Rabbit IgG(H+L)