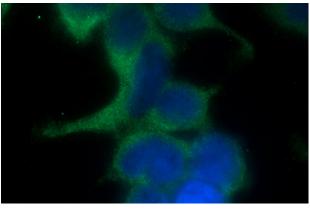

# FERMT1 antibody

Catalog Number: 110620

Immunohistochemistry of paraffin-embedded human pancreas tissue slide using Catalog No:110620(FERMT1 Antibody) at dilution of 1:50 (under 40x lens)

Immunofluorescent analysis of HEK-293 cells using Catalog No:110620(FERMT1 Antibody) at dilution of 1:25 and Alexa Fluor 488-congugated AffiniPure Goat Anti-Rabbit IgG(H+L)