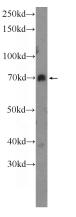

### Antibody description

FERMT1 Rabbit Polyclonal antibody. Positive WB detected in mouse kidney tissue, COLO 320 cells, HEK-293 cells. Positive IHC detected in human pancreas tissue, human colon cancer tissue, human colon tissue, human pancreas cancer tissue. Positive IF detected in HEK-293 cells. Observed molecular weight by Western-blot: 70-77 kDa

## Validations

mouse kidney tissue were subjected to SDS PAGE followed by western blot with Catalog No:110620(FERMT1 Antibody) at dilution of 1:300

Immunohistochemistry of paraffin-embedded human pancreas tissue slide using Catalog No:110620(FERMT1 Antibody) at dilution of 1:50 (under 10x lens)