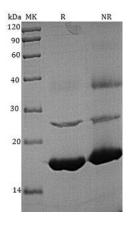

#### **Purity**

>95% as determined by SDS-PAGE.

#### **Storage**

Store at <-20°C, minimize freeze-thaw cycles. **SDS-PAGE** 

Human UBE2L6/UBCH8 (His tag) recombinant protein