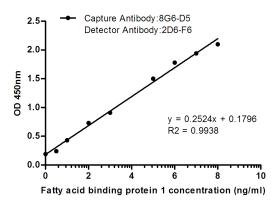

# Validations

Observed L-FABP levels in several Human urine samples and Human serum samples at different dilution.

Standard Curve for L-FABP: Capture Antibody Mouse mAb (8G6-D5) to L-FABP and Detector Antibody Mouse mAb(2D6-F6) to L-FABP.