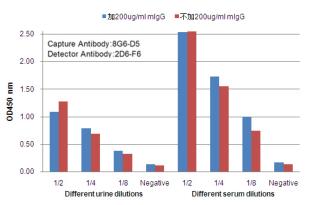

# Validations

Observed L-FABP levels in several Human urine samples and Human serum samples at different dilution.

Standard Curve for L-FABP: Capture Antibody Mouse mAb (8G6-D5) to L-FABP and Detector Antibody Mouse mAb(2D6-F6) to L-FABP.