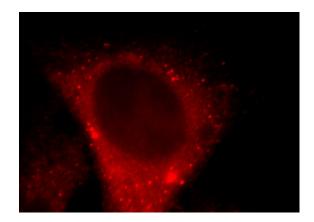

# **FANCI antibody**

Catalog Number: 110520

Immunofluorescent analysis of Hela cells, using FANCI antibody Catalog No:110520 at 1:25 dilution and Rhodamine-labeled goat anti-rabbit IgG (red).