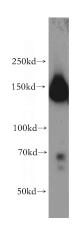

### **Antibody description**

FANCI Rabbit Polyclonal antibody. Positive IF detected in Hela cells. Positive IP detected in Jurkat cells. Positive WB detected in HepG2 cells, HeLa cells, Jurkat cells. Observed molecular weight by Western-blot: 150 kDa

#### **Validations**

HepG2 cells were subjected to SDS PAGE followed by western blot with Catalog No:110520(FANCI antibody) at dilution of 1:500

IP Result of anti-FANCI (IP:Catalog No:110520, 4ug; Detection:Catalog No:110520 1:1000) with Jurkat cells lysate 2400ug.