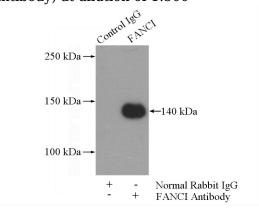

### **Antibody description**

FANCI Rabbit Polyclonal antibody. Positive IF detected in Hela cells. Positive IP detected in Jurkat cells. Positive WB detected in HepG2 cells, HeLa cells, Jurkat cells. Observed molecular weight by Western-blot: 150 kDa

#### **Validations**

HepG2 cells were subjected to SDS PAGE followed by western blot with Catalog No:110520(FANCI antibody) at dilution of 1:500

IP Result of anti-FANCI (IP:Catalog No:110520, 4ug; Detection:Catalog No:110520 1:1000) with Jurkat cells lysate 2400ug.