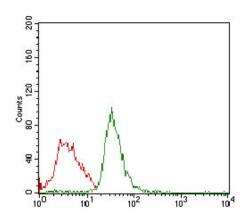

#### **Validations**

Flow cytometric analysis of Jurkat cells using RB1 mouse mAb (green) and negative control (red).

Western blot analysis using RB1 mAb against

human RB1 (AA

Western blot analysis using RB1 mouse mAb against Jurkat (1) and A431 (2) cell lysate.