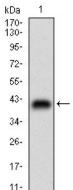

#### **Validations**

Flow cytometric analysis of Jurkat cells using RB1 mouse mAb (green) and negative control (red).

Western blot analysis using RB1 mAb against

human RB1 (AA

Western blot analysis using RB1 mouse mAb against Jurkat (1) and A431 (2) cell lysate.