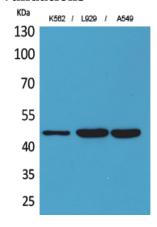

#### **Validations**

Fig1:; Western Blot analysis of K562, L929, A549 cells using CD158z Polyclonal Antibody.. Secondary antibody[catalog#: HA1001) was diluted at 1:20000

Fig2:; Immunohistochemical analysis of paraffinembedded human-lung-cancer, antibody was diluted at 1:100