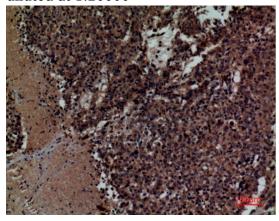

#### **Validations**

Fig1:; Western Blot analysis of K562, L929, A549 cells using CD158z Polyclonal Antibody.. Secondary antibody[catalog#: HA1001) was diluted at 1:20000

Fig2:; Immunohistochemical analysis of paraffinembedded human-lung-cancer, antibody was diluted at 1:100