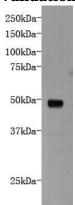

## **Validations**

Fig1: Western blot analysis on the recombinant protein of protocadherin-16 using anti-protocadherin-16 polyclonal antibody.