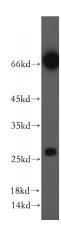

# **Antibody description**

KCTD15 Rabbit Polyclonal antibody. Positive WB detected in HEK-293 cells, mouse lung tissue. Positive IF detected in HepG2. Observed molecular weight by Western-blot: 26kd

# **Validations**

HEK-293 cells were subjected to SDS PAGE followed by western blot with Catalog No:112020(KCTD15 antibody) at dilution of 1:500

Immunofluorescent analysis of HepG2 cells, using KCTD15 antibody Catalog No:112020 at 1:25 dilution and Rhodamine-labeled goat anti-rabbit IgG (red).