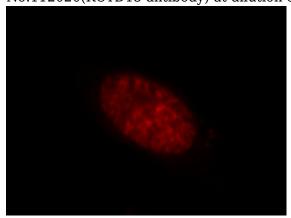

# **Antibody description**

KCTD15 Rabbit Polyclonal antibody. Positive WB detected in HEK-293 cells, mouse lung tissue. Positive IF detected in HepG2. Observed molecular weight by Western-blot: 26kd

# **Validations**

HEK-293 cells were subjected to SDS PAGE followed by western blot with Catalog No:112020(KCTD15 antibody) at dilution of 1:500

Immunofluorescent analysis of HepG2 cells, using KCTD15 antibody Catalog No:112020 at 1:25 dilution and Rhodamine-labeled goat anti-rabbit IgG (red).