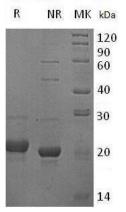

#### Purity

>95% as determined by SDS-PAGE.

### SDS-PAGE

Human C8G (His tag) recombinant protein