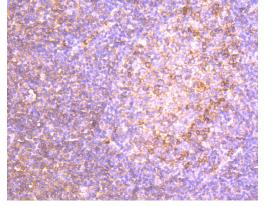

# Validations

Fig1:; Western blot analysis of human IgM on Human plasma (1) and Raji (2) lysate using anti-Human IgM antibody at 1/1,000 dilution.

Fig2:; Immunohistochemical analysis of paraffinembedded human tonsil tissue using anti-Human IgM antibody. Counter stained with hematoxylin.