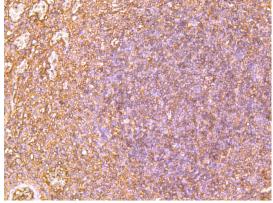

Fig3:; Immunohistochemical analysis of paraffinembedded human spleen tissue using anti-Human IgM antibody. Counter stained with hematoxylin.