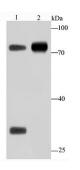

# Validations

Fig1:; Western blot analysis of human IgM on Human plasma (1) and Raji (2) lysate using anti-Human IgM antibody at 1/1,000 dilution.

Fig2:; Immunohistochemical analysis of paraffinembedded human tonsil tissue using anti-Human IgM antibody. Counter stained with hematoxylin.