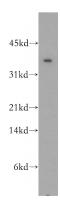

**Antibody description** 

CIAPIN1 Rabbit Polyclonal antibody. Positive WB detected in mouse liver tissue, HeLa cells, human brain tissue. Positive IF detected in HeLa cells. Observed molecular weight by Western-blot: 34kd

**Dilutions** 

Recommended Dilution:

WB: 1:500-1:5000

IF: 1:10-1:100

**Validations** 

mouse liver tissue were subjected to SDS PAGE followed by western blot with Catalog No:109310(CIAPIN1 antibody) at dilution of 1:400