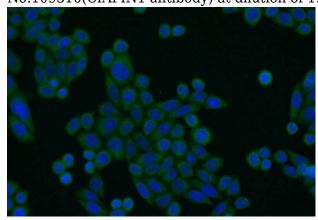

Immunofluorescent analysis of HeLa cells using Catalog No:109310(CIAPIN1 Antibody) at dilution of 1:25 and Alexa Fluor 488-congugated AffiniPure Goat Anti-Rabbit IgG(H+L)