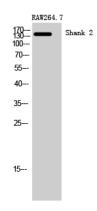

## **Validations**

Fig1:; Western Blot analysis of RAW264.7 cells using Shank 2 Polyclonal Antibody