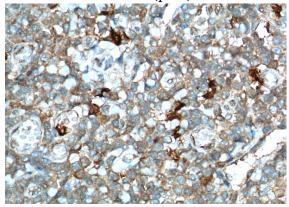

Immunohistochemistry of paraffin-embedded human tonsillitis tissue slide using Catalog No:111610(IDO1 Antibody) at dilution of 1:100 (under 40x lens). heat mediated antigen retrieved

# IDO1 antibody

Catalog Number: 111610

with Tris-EDTA buffer(pH9).