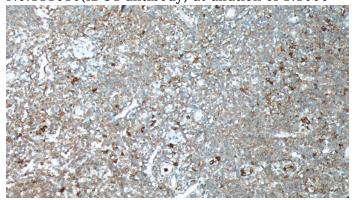

#### **Validations**

human placenta tissue were subjected to SDS PAGE followed by western blot with Catalog No:111610(IDO1 antibody) at dilution of 1:1000

Immunohistochemistry of paraffin-embedded human tonsillitis tissue slide using Catalog No:111610(IDO1 Antibody) at dilution of 1:100 (under 10x lens). heat mediated antigen retrieved with Tris-EDTA buffer(pH9).