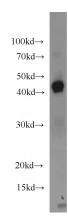

# **Antibody description**

IDO1 Rabbit Polyclonal antibody. Positive IHC detected in human tonsillitis tissue. Positive WB detected in human placenta tissue. Observed molecular weight by Western-blot: 42 kDa

#### **Validations**

human placenta tissue were subjected to SDS PAGE followed by western blot with Catalog No:111610(IDO1 antibody) at dilution of 1:1000

Immunohistochemistry of paraffin-embedded human tonsillitis tissue slide using Catalog No:111610(IDO1 Antibody) at dilution of 1:100 (under 10x lens). heat mediated antigen retrieved with Tris-EDTA buffer(pH9).