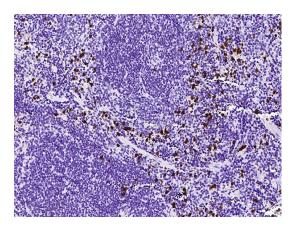

# Validations

S100A8 Antibody, Rabbit PAb, Antigen Affinity Purified, Immunohistochemistry