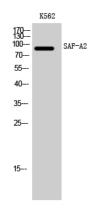

## **Validations**

Fig1:; Western Blot analysis of K562 cells using SAF-A2 Polyclonal Antibody cells nucleus extracted by Minute TM Cytoplasmic and Nuclear Fractionation kit (SC-003,Inventbiotech,MN,USA).