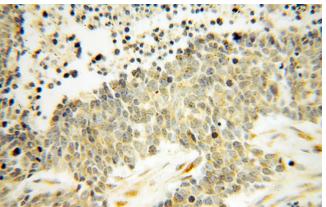

#### **Antibody description**

DEXI Rabbit Polyclonal antibody. Positive IHC detected in human lung cancer.

#### Validations

Immunohistochemical of paraffin-embedded human lung cancer using Catalog No:109900(DEXI antibody) at dilution of 1:100 (under 40x lens)

Immunohistochemical of paraffin-embedded human lung cancer using Catalog No:109900(DEXI antibody) at dilution of 1:100 (under 10x lens)