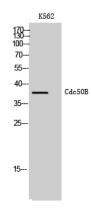

## **Validations**

Fig1:; Western Blot analysis of K562 cells using Cdc50B Polyclonal Antibody