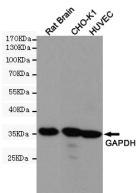

#### Validations

Western blot detection of GAPDH in Rat brain, CHO-K1 and HUVEC cell lysates using GAPDH Mouse mAb (HRP Conjugate) (1:5000 diluted).Predicted band size:36KDa.Observed band size:36KDa.