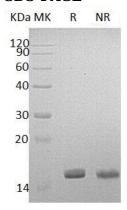

#### **Purity**

>95% as determined by SDS-PAGE.

#### **SDS-PAGE**

Human LGALS14/PPL13 (His tag) recombinant protein