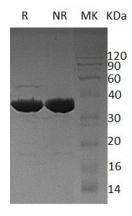

# **Purity**

>95% as determined by SDS-PAGE.

## **SDS-PAGE**

Human GALM/BLOCK25 (His tag) recombinant protein