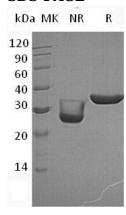

#### **Purity**

>95% as determined by SDS-PAGE.

#### **SDS-PAGE**

Human KLK3/APS (His tag) recombinant protein