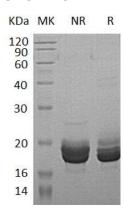

#### **Purity**

>95% as determined by SDS-PAGE.

#### **SDS-PAGE**

Human UBE2C/UBCH10 (His tag) recombinant protein