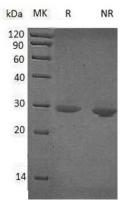

#### Purity

>95% as determined by SDS-PAGE.

## SDS-PAGE

Human CTRB1/CTRB (His tag) recombinant protein