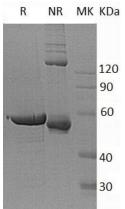

#### Purity

>95% as determined by SDS-PAGE.

#### **SDS-PAGE**

Human G6PD (His tag) recombinant protein