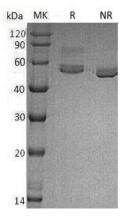

#### Purity

>95% as determined by SDS-PAGE.

### **SDS-PAGE**

Human CHIT1 (His tag) recombinant protein