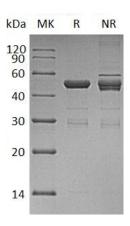

#### **Purity**

>95% as determined by SDS-PAGE.

#### **SDS-PAGE**

Human UBE2H (GST tag) recombinant protein