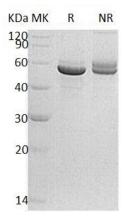

## **Purity**

>95% as determined by SDS-PAGE.

#### **SDS-PAGE**

Human PACSIN1/KIAA1379 (His tag) recombinant protein