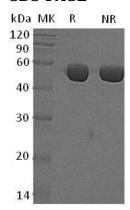

## **Purity**

>95% as determined by SDS-PAGE.

#### **SDS-PAGE**

Human LIPF (His tag) recombinant protein