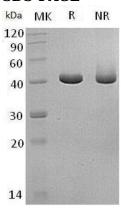

## **Purity**

>95% as determined by SDS-PAGE.

#### **SDS-PAGE**

Human GCDH (His tag) recombinant protein