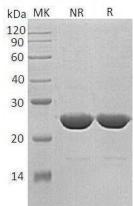

#### **Purity**

>95% as determined by SDS-PAGE.

### **SDS-PAGE**

Human BCL2 (His tag) recombinant protein