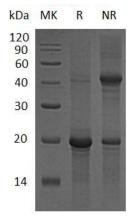

## **Purity**

>95% as determined by SDS-PAGE.

#### **SDS-PAGE**

Human PRKCE/PKCE (His tag) recombinant protein