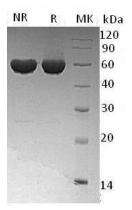

## **QC Testing**

Purity

>95% as determined by SDS-PAGE.

## Storage

Store at <-20°C, minimize freeze-thaw cycles. **SDS-PAGE** 

Human ALDH1A2/RALDH2 (His tag) recombinant protein