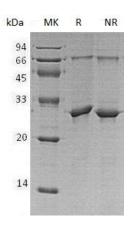

#### **Purity**

>95% as determined by SDS-PAGE.

#### **Storage**

Store at <-20°C, minimize freeze-thaw cycles. **SDS-PAGE** 

Human PPM1G/PPM1C (His tag) recombinant protein