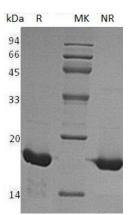

#### Purity

>95% as determined by SDS-PAGE.

#### Storage

Store at <-20°C, minimize freeze-thaw cycles. **SDS-PAGE** 

Human ACP1 (His tag) recombinant protein