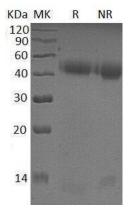

#### **Purity**

>95% as determined by SDS-PAGE.

#### **Storage**

Store at <-20°C, minimize freeze-thaw cycles. **SDS-PAGE** 

Human PSG2/PSBG2 (His tag) recombinant protein