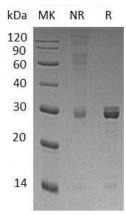

## **Purity**

>95% as determined by SDS-PAGE.

#### **SDS-PAGE**

Human SELENOI/EPT1/KIAA1724/SELI (GST tag) recombinant protein