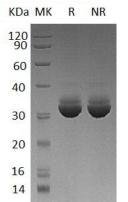

#### Purity

>95% as determined by SDS-PAGE.

#### **SDS-PAGE**

Human CELA3A/ELA3/ELA3A (His tag) recombinant protein